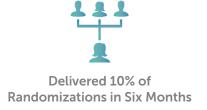

## **BACKGROUND**

SubjectWell onboarded a study in rescue for treating eczema in children and adolescents. The study initially had a difficult time recruiting adolescent and child patients, but SubjectWell delivered over 40 randomizations in less than six months, including the entire winter holiday season. The study team appreciated that SubjectWell was so easy to work with and considered a second contract extension. Ultimately, recruitment ended with SubjectWell delivering double the original contracted purchase order, reaching LPI on-time.

## STUDY: Topical Medication for the Treatment of Eczema in Children and Adolescents

| Phase and Status    | Phase III – Rescue                                                                        |
|---------------------|-------------------------------------------------------------------------------------------|
| Contract            | Initial contract for 20 randomizations, with 1 extension for 20 additional randomizations |
| Recruiting Timeline | 5 months                                                                                  |
| Referrals           | 858                                                                                       |
| Randomizations      | 40                                                                                        |