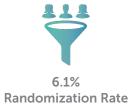

## STUDY: Treatment of Parkinson's Patients with Motor Fluctuations Via Oral Dosage at Two-levels

| Phase and Status    | Phase II - Rescue                                                                                    |
|---------------------|------------------------------------------------------------------------------------------------------|
| Contract            | Original contract signed for 10 patients. Two months in, contract was extended to 45 total patients. |
| Recruiting Timeline | 9 months                                                                                             |
| Referrals           | 675                                                                                                  |
| Randomizations      | 41                                                                                                   |