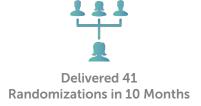

## STUDY: Treatment of Parkinson's Patients with Motor Fluctuations Via Oral Dosage at Two-levels

| Phase and Status    | Phase II - Rescue                                                                                    |
|---------------------|------------------------------------------------------------------------------------------------------|
| Contract            | Original contract signed for 10 patients. Two months in, contract was extended to 45 total patients. |
| Recruiting Timeline | 9 months                                                                                             |
| Referrals           | 675                                                                                                  |
| Randomizations      | 41                                                                                                   |